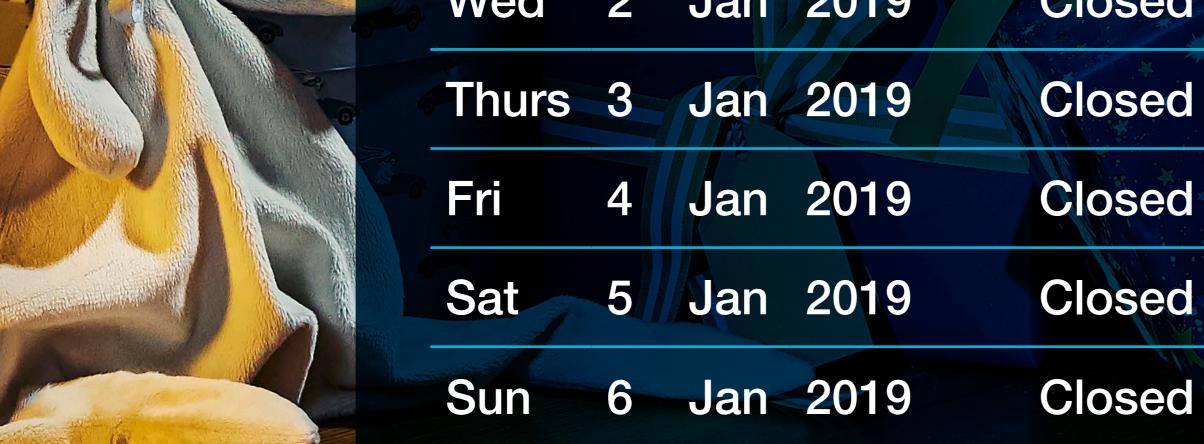

## 2018/19 Branch Opening Hours

Christmas & New Year

| Date  |    |     |      | <b>Opening Hours</b> |
|-------|----|-----|------|----------------------|
| Mon   | 17 | Dec | 2018 | Closed               |
| Tue   | 18 | Dec | 2018 | Closed               |
| Wed   | 19 | Dec | 2018 | Closed               |
| Thurs | 20 | Dec | 2018 | Closed               |
| Fri   | 21 | Dec | 2018 | Closed               |
| Sat   | 22 | Dec | 2018 | Closed               |
| Sun   | 23 | Dec | 2018 | Closed               |
| Mon   | 24 | Dec | 2018 | Closed               |
| Tue   | 25 | Dec | 2018 | Closed               |
| Wed   | 26 | Dec | 2018 | Closed               |
| Thurs | 27 | Dec | 2018 | Closed               |
| Fri   | 28 | Dec | 2018 | Closed               |
| Sat   | 29 | Dec | 2018 | Closed               |
| Sun   | 30 | Dec | 2018 | Closed               |
| Mon   | 31 | Dec | 2018 | Closed               |
| Tue   | 1  | Jan | 2019 | Closed               |
| Wed   | 2  | Jan | 2019 | Closed               |