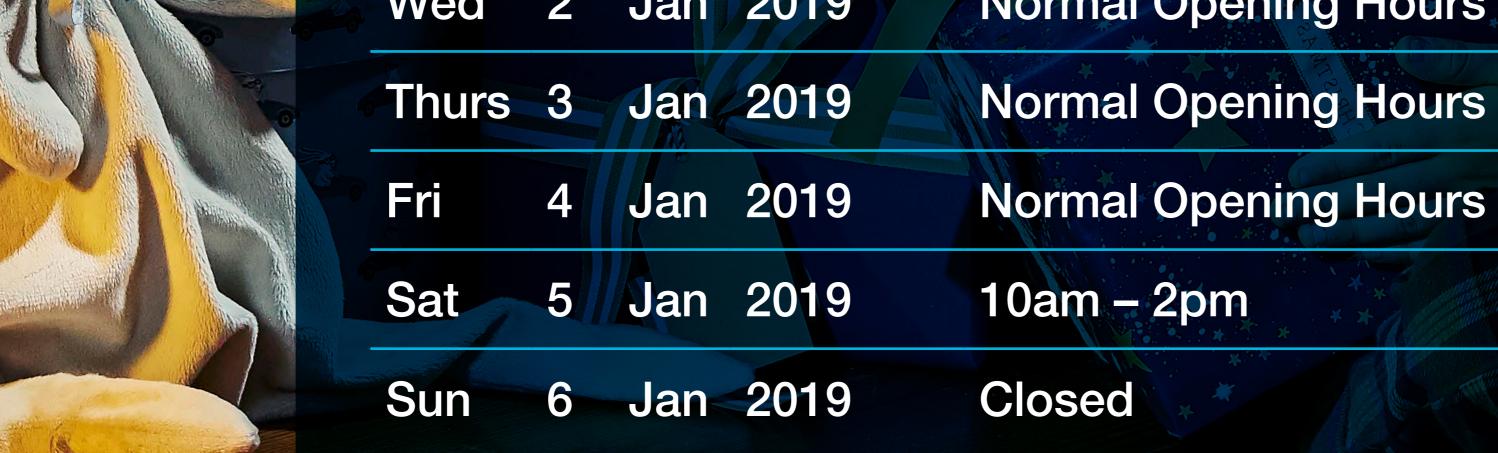

## Christmas & New Year

| D  | ate  |    |     |      | <b>Opening Hours</b> |
|----|------|----|-----|------|----------------------|
| M  | lon  | 17 | Dec | 2018 | Normal Opening Hours |
| Τι | Je   | 18 | Dec | 2018 | Normal Opening Hours |
| W  | /ed  | 19 | Dec | 2018 | Normal Opening Hours |
|    | hurs | 20 | Dec | 2018 | Normal Opening Hours |
| E  | ri   | 21 | Dec | 2018 | Normal Opening Hours |
| S  | at   | 22 | Dec | 2018 | Closed               |
| S  | un   | 23 | Dec | 2018 | Closed               |
| M  | lon  | 24 | Dec | 2018 | 10am – 12.30pm       |
| Τι | Je   | 25 | Dec | 2018 | Closed               |
| W  | /ed  | 26 | Dec | 2018 | Closed               |
| Ţ  | hurs | 27 | Dec | 2018 | Closed               |
| F  | ri   | 28 | Dec | 2018 | Normal Opening Hours |
| S  | at   | 29 | Dec | 2018 | Closed               |
| S  | un   | 30 | Dec | 2018 | Closed               |
| M  | lon  | 31 | Dec | 2018 | Normal Opening Hours |
| Τι | Je   | 1  | Jan | 2019 | Closed               |
| W  | /ed  | 2  | Jan | 2019 | Normal Opening Hours |