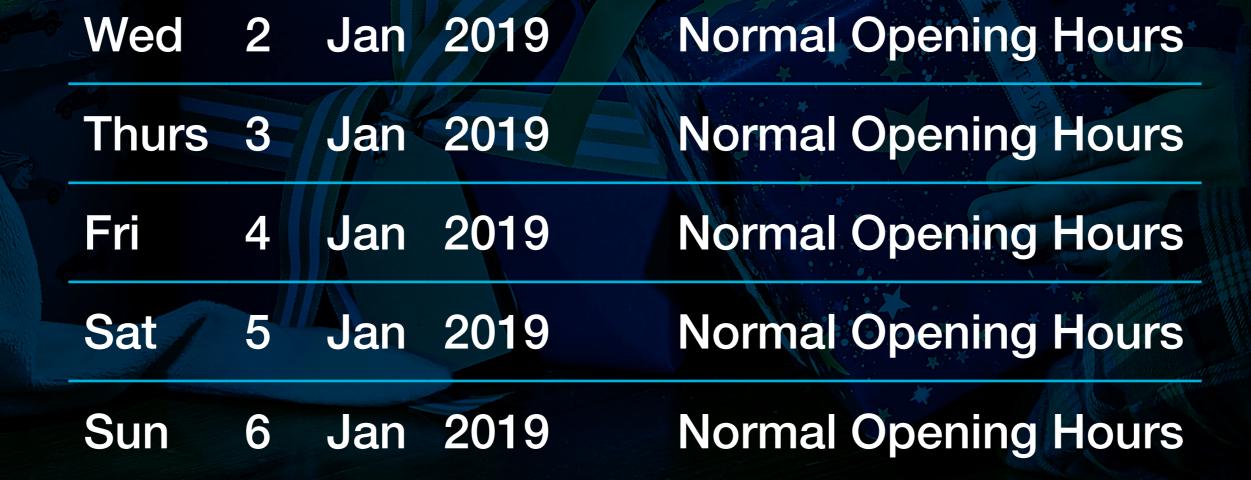

2018/19 Branch **Opening Hours** Lobby Christmas & New Year **Opening Hours** Date **Normal Opening Hours** Mon 17 Dec 2018 **Normal Opening Hours** 18 Dec 2018 Tue **Normal Opening Hours** 19 Dec 2018 Wed **Normal Opening Hours** Thurs 20 Dec 2018

| Fri   | 21 | Dec | 2018 | Normal Opening Hours |
|-------|----|-----|------|----------------------|
| Sat   | 22 | Dec | 2018 | Normal Opening Hours |
| Sun   | 23 | Dec | 2018 | Normal Opening Hours |
| Mon   | 24 | Dec | 2018 | Normal Opening Hours |
| Tue   | 25 | Dec | 2018 | Closed               |
| Wed   | 26 | Dec | 2018 | Closed               |
| Thurs | 27 | Dec | 2018 | Normal Opening Hours |
| Fri   | 28 | Dec | 2018 | Normal Opening Hours |
| Sat   | 29 | Dec | 2018 | Normal Opening Hours |
| Sun   | 30 | Dec | 2018 | Normal Opening Hours |
| Mon   | 31 | Dec | 2018 | Normal Opening Hours |
| Tue   | 1  | Jan | 2019 | 9am – 5pm            |
|       |    |     |      |                      |