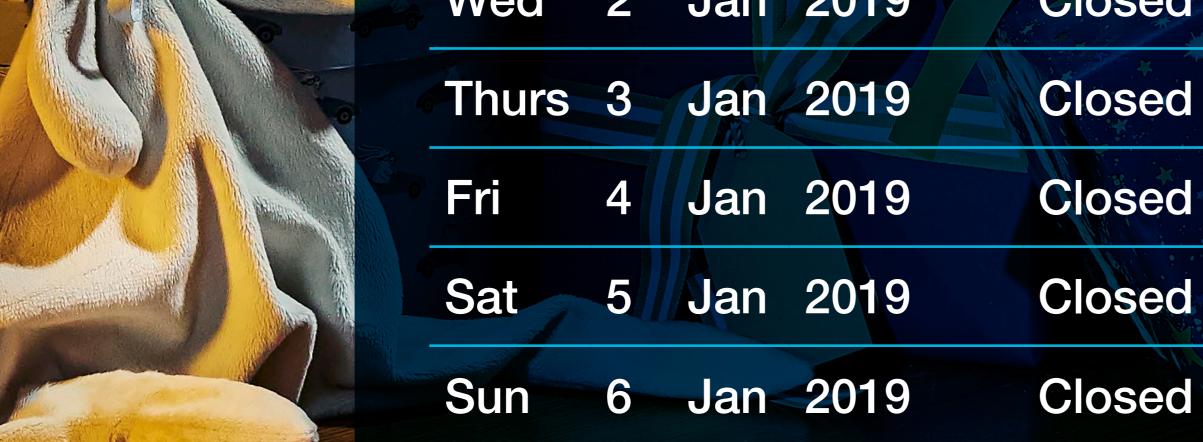

## Christmas & New Year

| Date  |    |     |      | <b>Opening Hours</b> |
|-------|----|-----|------|----------------------|
| Mon   | 17 | Dec | 2018 | Normal Opening Hours |
| Tue   | 18 | Dec | 2018 | Normal Opening Hours |
| Wed   | 19 | Dec | 2018 | Normal Opening Hours |
| Thurs | 20 | Dec | 2018 | Normal Opening Hours |
| Fri   | 21 | Dec | 2018 | Normal Opening Hours |
| Sat   | 22 | Dec | 2018 | Closed               |
| Sun   | 23 | Dec | 2018 | Closed               |
| Mon   | 24 | Dec | 2018 | Closed               |
| Tue   | 25 | Dec | 2018 | Closed               |
| Wed   | 26 | Dec | 2018 | Closed               |
| Thurs | 27 | Dec | 2018 | Closed               |
| Fri   | 28 | Dec | 2018 | Closed               |
| Sat   | 29 | Dec | 2018 | Closed               |
| Sun   | 30 | Dec | 2018 | Closed               |
| Mon   | 31 | Dec | 2018 | Closed               |
| Tue   | 1  | Jan | 2019 | Closed               |
| Wed   | 2  | Jan | 2019 | Closed               |