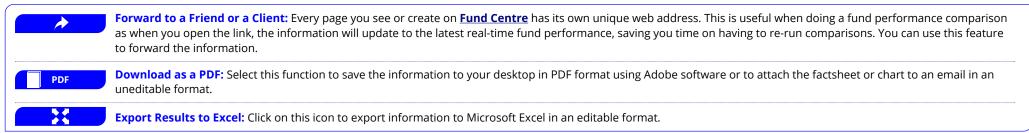

# Welcome to Fund Centre Your Quickstart Guide



# Key areas on



**Fund Performance** 

**Display Fund Performance:** Display funds with corresponding fund performances over several different periods.

**Fund Prices** 

**Display Fund Prices for a Specific Date:**Display funds with corresponding fund prices.

Key Information

**Key Information Documents (KIDs):** Click on this button to view the relevant KIDs for products.



# How to find funds





#### How to interact with funds





### Reporting options



Find out more





# Top Ten Features



1

Always available
- 24/7, 365 days a
year.

2

Performance and prices **updated daily**.

3

**Quick & easy** to navigate & use.

4

Access all **Article 8 Funds** at the click of a button.

5
Factsheet key statistics

**updated monthly**.

6

Generate fund performance graphs over any timeframe.

7

**Compare** fund performance to funds, markets and leading indices.

8

Access historical fund prices.

9

Email friendly options for **sharing information**.

10

**Reporting** tool to build bespoke client performance reports.