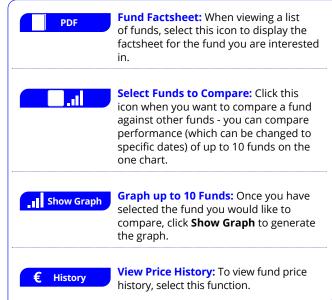

# Welcome to Fund Centre Your Quickstart Guide



# Key areas on



**Fund Performance** 

**Display Fund Performance:** Display funds with corresponding fund performances over several different periods.

**Fund Prices** 

**Display Fund Prices for a Specific Date:**Display funds with corresponding fund prices.

Key Information

**Key Information Documents (KIDs):** Click on this button to view the relevant KIDs for products.



# How to find funds





#### How to interact with funds





### Reporting options



Find out more





# Top Ten Features



1

Always available
- 24/7, 365 days a
year.

2

Performance and prices **updated daily**.

3

**Quick & easy** to navigate & use.

4

Access all **Article 8 Funds** at the click of a button.

5
Factsheet key statistics

**updated monthly**.

6

Generate fund performance graphs over any timeframe.

7

**Compare** fund performance to funds, markets and leading indices.

8

Access historical fund prices.

9

Email friendly options for **sharing information**.

10

**Reporting** tool to build bespoke client performance reports.