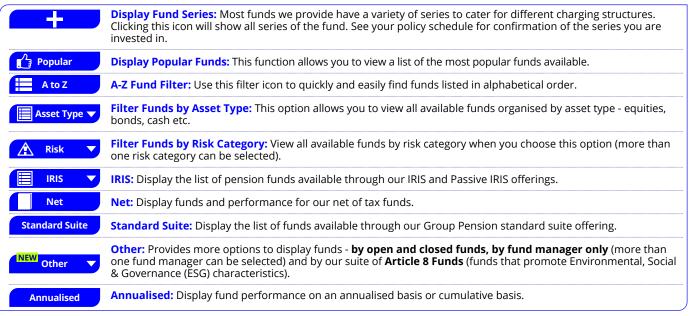

# Welcome to Fund Centre Your Quickstart Guide



# Key areas on



**Fund Performance** 

**Display Fund Performance:** Display funds with corresponding fund performances over several different periods.

**Fund Prices** 

**Display Fund Prices for a Specific Date:**Display funds with corresponding fund prices.

Key Information

**Key Information Documents (KIDs):** Click on this button to view the relevant KIDs for products.



# How to find funds





#### How to interact with funds





### Reporting options



Find out more





# Top Ten Features



1

Always available
- 24/7, 365 days a
year.

2

Performance and prices **updated daily**.

3

**Quick & easy** to navigate & use.

4

Access all **Article 8 Funds** at the click of a button.

5
Factsheet key statistics

**updated monthly**.

6

Generate fund performance graphs over any timeframe.

7

**Compare** fund performance to funds, markets and leading indices.

8

Access historical fund prices.

9

Email friendly options for **sharing information**.

10

**Reporting** tool to build bespoke client performance reports.