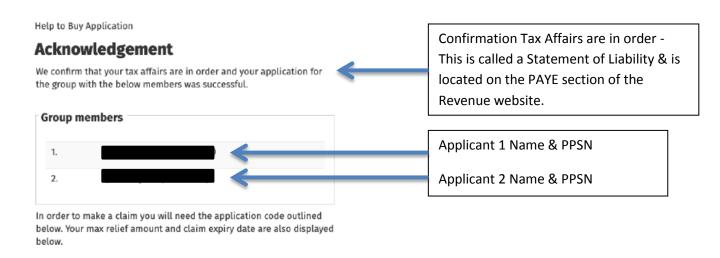

## Condition requirements are as follows:

- Access Code
- **Application Code**
- Developer details
- Developer VAT no
- For Joint Applications also need Application Approval screen, confirming tax affairs are in order, actual rebate approved and expiry date of approval. (See screenshot below)