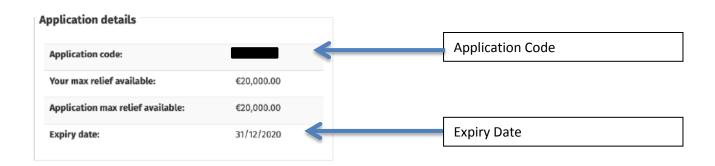

## Condition requirements are as follows:

- Access Code
- **Application Code**
- Developer details
- Developer VAT no
- For Joint Applications also need Application Approval screen, confirming tax affairs are in order, actual rebate approved and expiry date of approval. (See screenshot below)